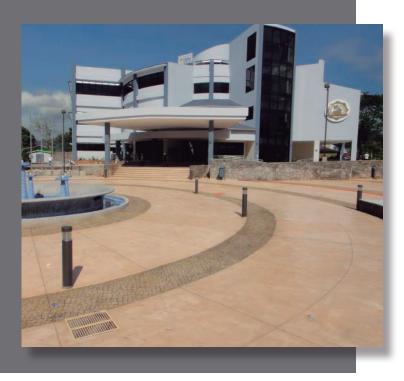

## A Spectrum of Color for New Concrete

Design freedom to create colorful hardscapes

**Color-Crete** is ideal for projects of any size or scope, residential or commercial, and is versatile enough either to blend with the surrounding environment or to add stunning highlights to hardscape designs. Color-Crete is a mix-in, integral colorant and not a topping, which means the color is permanent for the life of the concrete. Stamped, broomed, troweled, sand-blasted and exposed aggregate are several finishing techniques that can transform the look of Color-Crete concrete. With 35 standard colors and an unlimited palette of custom colors available, Color-Crete is the decorative product of choice for flat work, vertical pours and pre-cast applications.

**Color-Crete** integral color transforms plain concrete into a workable artistic material that can match or highlight any theme or decor. There is the freedom to add pizzazz, design and color shades to what has been considered plain and bland, or the concrete can be colored to blend or match the surrounding environment.