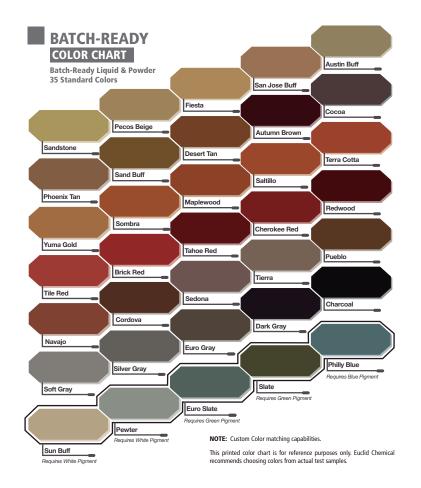

## A Spectrum of Color for New Concrete

Design freedom to create colorful hardscapes

**Color-Crete** is ideal for projects of any size or scope, residential or commercial, and is versatile enough either to blend with the surrounding environment or to add stunning highlights to hardscape designs. Color-Crete is a mix-in, integral colorant and not a topping, which means the color is permanent for the life of the concrete. Stamped, broomed, troweled, sand-blasted and exposed aggregate are several finishing techniques that can transform the look of Color-Crete concrete. With 35 standard colors and an unlimited palette of custom colors available, Color-Crete is the decorative product of choice for flat work, vertical pours and pre-cast applications.