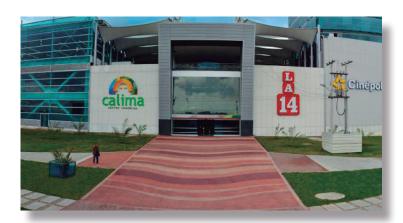

## A Spectrum of Color for New Concrete

Design freedom to create colorful hardscapes

**Color-Crete** is ideal for projects of any size or scope, residential or commercial, and is versatile enough either to blend with the surrounding environment or to add stunning highlights to hardscape designs. Color-Crete is a mix-in, integral colorant and not a topping, which means the color is permanent for the life of the concrete. Stamped, broomed, troweled, sand-blasted and exposed aggregate are several finishing techniques that can transform the look of Color-Crete concrete. With 35 standard colors and an unlimited palette of custom colors available, Color-Crete is the decorative product of choice for flat work, vertical pours and pre-cast applications.

**Color-Crete** integral color transforms plain concrete into a workable artistic material that can match or highlight any theme or decor. There is the freedom to add pizzazz, design and color shades to what has been considered plain and bland, or the concrete can be colored to blend or match the surrounding environment.