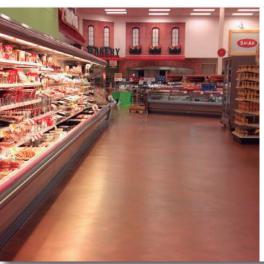

## A Spectrum of Color for New Concrete

Design freedom to create colorful hardscapes

**Color-Crete** is ideal for projects of any size or scope, residential or commercial, and is versatile enough either to blend with the surrounding environment or to add stunning highlights to hardscape designs. Color-Crete is a mix-in, integral colorant and not a topping, which means the color is permanent for the life of the concrete. Stamped, broomed, troweled, sand-blasted and exposed aggregate are several finishing techniques that can transform the look of Color-Crete concrete. With 35 standard colors and an unlimited palette of custom colors available, Color-Crete is the decorative product of choice for flat work, vertical pours and pre-cast applications.

**Color-Crete** integral color transforms plain concrete into a workable artistic material that can match or highlight any theme or decor. There is the freedom to add pizzazz, design and color shades to what has been considered plain and bland, or the concrete can be colored to blend or match the surrounding environment.