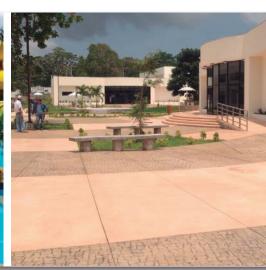

## A Spectrum of Color for New Concrete

Design freedom to create colorful hardscapes

**Color-Crete** is ideal for projects of any size or scope, residential or commercial, and is versatile enough either to blend with the surrounding environment or to add stunning highlights to hardscape designs. Color-Crete is a mix-in, integral colorant and not a topping, which means the color is permanent for the life of the concrete. Stamped, broomed, troweled, sand-blasted and exposed aggregate are several finishing techniques that can transform the look of Color-Crete concrete. With 35 standard colors and an unlimited palette of custom colors available, Color-Crete is the decorative product of choice for flat work, vertical pours and pre-cast applications.

**Color-Crete** integral color transforms plain concrete into a workable artistic material that can match or highlight any theme or decor. There is the freedom to add pizzazz, design and color shades to what has been considered plain and bland, or the concrete can be colored to blend or match the surrounding environment.