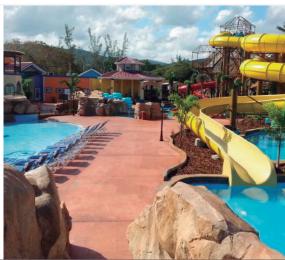

## A Spectrum of Color for New Concrete

Design freedom to create colorful hardscapes

**Color-Crete** is ideal for projects of any size or scope, residential or commercial, and is versatile enough either to blend with the surrounding environment or to add stunning highlights to hardscape designs. Color-Crete is a mix-in, integral colorant and not a topping, which means the color is permanent for the life of the concrete. Stamped, broomed, troweled, sand-blasted and exposed aggregate are several finishing techniques that can transform the look of Color-Crete concrete. With 35 standard colors and an unlimited palette of custom colors available, Color-Crete is the decorative product of choice for flat work, vertical pours and pre-cast applications.

**Color-Crete** integral color transforms plain concrete into a workable artistic material that can match or highlight any theme or decor. There is the freedom to add pizzazz, design and color shades to what has been considered plain and bland, or the concrete can be colored to blend or match the surrounding environment.