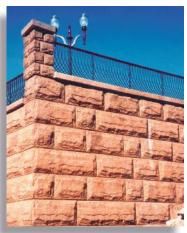

## A Spectrum of Color for New Concrete

Design freedom to create colorful hardscapes

**Color-Crete** is ideal for projects of any size or scope, residential or commercial, and is versatile enough either to blend with the surrounding environment or to add stunning highlights to hardscape designs. Color-Crete is a mix-in, integral colorant and not a topping, which means the color is permanent for the life of the concrete. Stamped, broomed, troweled, sand-blasted and exposed aggregate are several finishing techniques that can transform the look of Color-Crete concrete. With 35 standard colors and an unlimited palette of custom colors available, Color-Crete is the decorative product of choice for flat work, vertical pours and pre-cast applications.

**Color-Crete** integral color transforms plain concrete into a workable artistic material that can match or highlight any theme or decor. There is the freedom to add pizzazz, design and color shades to what has been considered plain and bland, or the concrete can be colored to blend or match the surrounding environment.