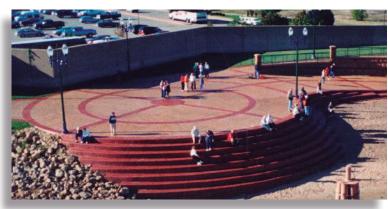

## A Spectrum of Color for New Concrete

Design freedom to create colorful hardscapes

**Color-Crete** is ideal for projects of any size or scope, residential or commercial, and is versatile enough either to blend with the surrounding environment or to add stunning highlights to hardscape designs. Color-Crete is a mix-in, integral colorant and not a topping, which means the color is permanent for the life of the concrete. Stamped, broomed, troweled, sand-blasted and exposed aggregate are several finishing techniques that can transform the look of Color-Crete concrete. With 35 standard colors and an unlimited palette of custom colors available, Color-Crete is the decorative product of choice for flat work, vertical pours and pre-cast applications.

**Color-Crete** integral color transforms plain concrete into a workable artistic material that can match or highlight any theme or decor. There is the freedom to add pizzazz, design and color shades to what has been considered plain and bland, or the concrete can be colored to blend or match the surrounding environment.