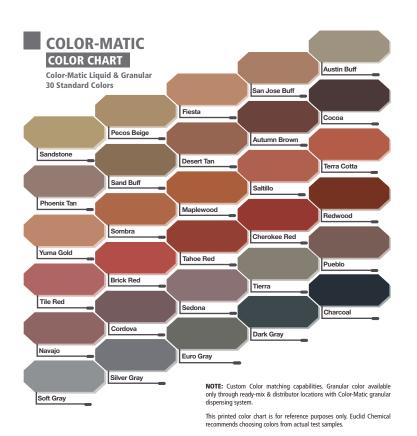

## **COLOR-CRETE**Integral Color System

RESIDENTIAL, COMMERCIAL & PUBLIC WORKS

MAY BE FINISHED USING A VARIETY OF TECHNIQUES

LOW MAINTENANCE

AVAILABLE IN POWDER, LIQUID AND GRANULAR

COLOR-MATIC SYSTEMS OFFER 100'S OF COLORS

## A Spectrum of Color for New Concrete

Design freedom to create colorful hardscapes

**Color-Crete** is ideal for projects of any size or scope, residential or commercial, and is versatile enough either to blend with the surrounding environment or to add stunning highlights to hardscape designs. Color-Crete is a mix-in, integral colorant and not a topping, which means the color is permanent for the life of the concrete. Stamped, broomed, troweled, sand-blasted and exposed aggregate are several finishing techniques that can transform the look of Color-Crete concrete. With 35 standard colors and an unlimited palette of custom colors available, Color-Crete is the decorative product of choice for flat work, vertical pours and pre-cast applications.