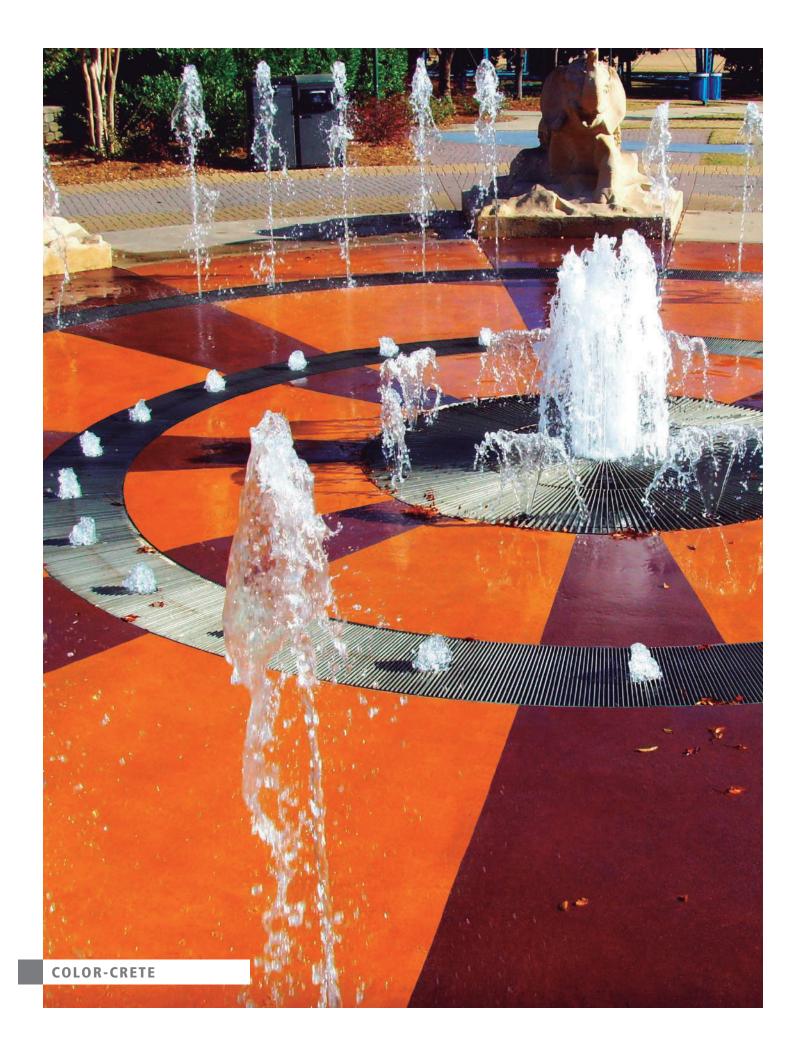

## A Spectrum of Color for New Concrete

Design freedom to create colorful hardscapes

**Color-Crete** is ideal for projects of any size or scope, residential or commercial, and is versatile enough either to blend with the surrounding environment or to add stunning highlights to hardscape designs. Color-Crete is a mix-in, integral colorant and not a topping, which means the color is permanent for the life of the concrete. Stamped, broomed, troweled, sand-blasted and exposed aggregate are several finishing techniques that can transform the look of Color-Crete concrete. With 35 standard colors and an unlimited palette of custom colors available, Color-Crete is the decorative product of choice for flat work, vertical pours and pre-cast applications.

**Color-Crete** integral color transforms plain concrete into a workable artistic material that can match or highlight any theme or decor. There is the freedom to add pizzazz, design and color shades to what has been considered plain and bland, or the concrete can be colored to blend or match the surrounding environment.