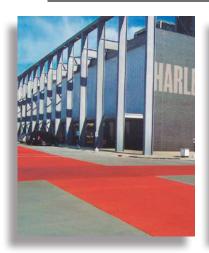

## A Spectrum of Color for New Concrete

Design freedom to create colorful hardscapes

**Color-Crete** is ideal for projects of any size or scope, residential or commercial, and is versatile enough either to blend with the surrounding environment or to add stunning highlights to hardscape designs. Color-Crete is a mix-in, integral colorant and not a topping, which means the color is permanent for the life of the concrete. Stamped, broomed, troweled, sand-blasted and exposed aggregate are several finishing techniques that can transform the look of Color-Crete concrete. With 35 standard colors and an unlimited palette of custom colors available, Color-Crete is the decorative product of choice for flat work, vertical pours and pre-cast applications.

**Color-Crete** integral color transforms plain concrete into a workable artistic material that can match or highlight any theme or decor. There is the freedom to add pizzazz, design and color shades to what has been considered plain and bland, or the concrete can be colored to blend or match the surrounding environment.