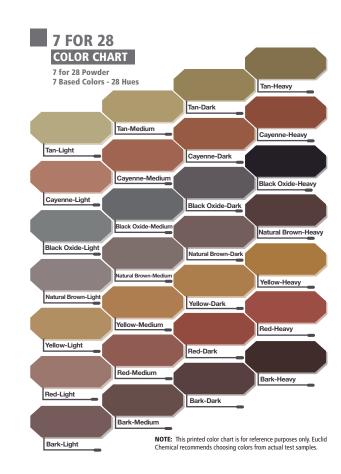

## A Spectrum of Color for New Concrete

Design freedom to create colorful hardscapes

**Color-Crete** is ideal for projects of any size or scope, residential or commercial, and is versatile enough either to blend with the surrounding environment or to add stunning highlights to hardscape designs. Color-Crete is a mix-in, integral colorant and not a topping, which means the color is permanent for the life of the concrete. Stamped, broomed, troweled, sand-blasted and exposed aggregate are several finishing techniques that can transform the look of Color-Crete concrete. With 35 standard colors and an unlimited palette of custom colors available, Color-Crete is the decorative product of choice for flat work, vertical pours and pre-cast applications.

**Color-Crete** integral color transforms plain concrete into a workable artistic material that can match or highlight any theme or decor. There is the freedom to add pizzazz, design and color shades to what has been considered plain and bland, or the concrete can be colored to blend or match the surrounding environment.