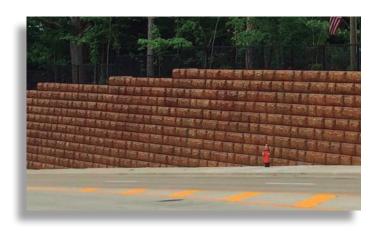

## The Look of Hand-Laid Stone

Decorative and durable concrete wall system

**Stone-Crete** architectural-wall systems are cast-in-place and deliver the beauty of stone with the strength and versatility of concrete. With quick installation, the Stone-Crete system is cost-effective compared to natural materials, and unlike veneers there is never the possibility of delamination. Stone-Crete is an ideal choice for foundations and retaining walls, highway sound barriers and subdivision entryways. Enjoy the beauty of hand-laid stone at a fraction of the price. The patented Stone-Crete form liner system creates realistic, deep-relief appearances that are unmatched. For truly unique projects, our state-of-the-art facilities will replicate any of nature's textures and patterns.

**Stone-Crete** walls mimic the look of natural stone with the versatility of concrete without the high cost of labor and materials. Its deep-relief texture and patented coloring process create an endless variety of designs and meet architectural specifications. Stone-Crete is also the formliner of choice for quality precast projects.