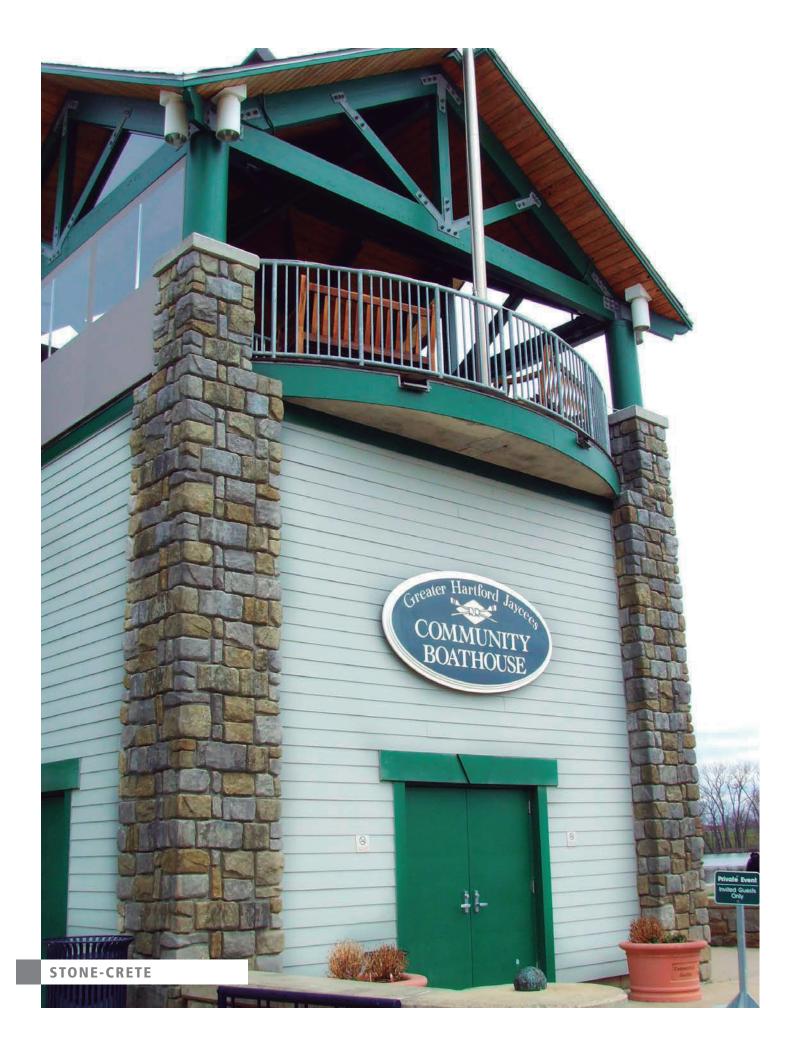

## The Look of Hand-Laid Stone

Decorative and durable concrete wall system

**Stone-Crete** architectural-wall systems are cast-in-place and deliver the beauty of stone with the strength and versatility of concrete. With quick installation, the Stone-Crete system is cost-effective compared to natural materials, and unlike veneers there is never the possibility of delamination. Stone-Crete is an ideal choice for foundations and retaining walls, highway sound barriers and subdivision entryways. Enjoy the beauty of hand-laid stone at a fraction of the price. The patented Stone-Crete form liner system creates realistic, deep-relief appearances that are unmatched. For truly unique projects, our state-of-the-art facilities will replicate any of nature's textures and patterns.

**Stone-Crete** walls mimic the look of natural stone with the versatility of concrete without the high cost of labor and materials. Its deep-relief texture and patented coloring process create an endless variety of designs and meet architectural specifications. Stone-Crete is also the formliner of choice for quality precast projects.