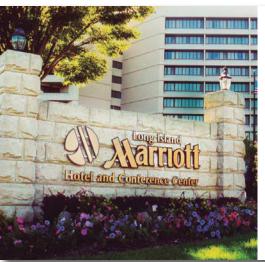

## The Look of Hand-Laid Stone

Decorative and durable concrete wall system

**Stone-Crete** architectural-wall systems are cast-in-place and deliver the beauty of stone with the strength and versatility of concrete. With quick installation, the Stone-Crete system is cost-effective compared to natural materials, and unlike veneers there is never the possibility of delamination. Stone-Crete is an ideal choice for foundations and retaining walls, highway sound barriers and subdivision entryways. Enjoy the beauty of hand-laid stone at a fraction of the price. The patented Stone-Crete form liner system creates realistic, deep-relief appearances that are unmatched. For truly unique projects, our state-of-the-art facilities will replicate any of nature's textures and patterns.

**Stone-Crete** walls mimic the look of natural stone with the versatility of concrete without the high cost of labor and materials. Its deep-relief texture and patented coloring process create an endless variety of designs and meet architectural specifications. Stone-Crete is also the formliner of choice for quality precast projects.