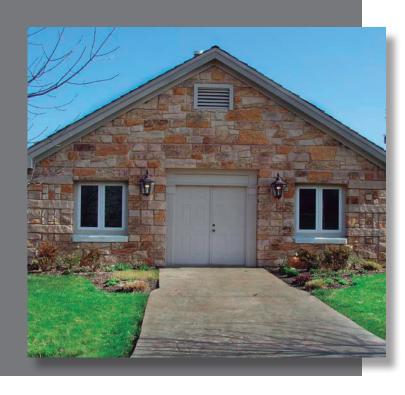

## The Look of Hand-Laid Stone

Decorative and durable concrete wall system

**Stone-Crete** architectural-wall systems are cast-in-place and deliver the beauty of stone with the strength and versatility of concrete. With quick installation, the Stone-Crete system is cost-effective compared to natural materials, and unlike veneers there is never the possibility of delamination. Stone-Crete is an ideal choice for foundations and retaining walls, highway sound barriers and subdivision entryways. Enjoy the beauty of hand-laid stone at a fraction of the price. The patented Stone-Crete form liner system creates realistic, deep-relief appearances that are unmatched. For truly unique projects, our state-of-the-art facilities will replicate any of nature's textures and patterns.

**Stone-Crete** walls mimic the look of natural stone with the versatility of concrete without the high cost of labor and materials. Its deep-relief texture and patented coloring process create an endless variety of designs and meet architectural specifications. Stone-Crete is also the formliner of choice for quality precast projects.