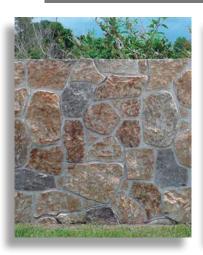

## The Look of Hand-Laid Stone

Decorative and durable concrete wall system

**Stone-Crete** architectural-wall systems are cast-in-place and deliver the beauty of stone with the strength and versatility of concrete. With quick installation, the Stone-Crete system is cost-effective compared to natural materials, and unlike veneers there is never the possibility of delamination. Stone-Crete is an ideal choice for foundations and retaining walls, highway sound barriers and subdivision entryways. Enjoy the beauty of hand-laid stone at a fraction of the price. The patented Stone-Crete form liner system creates realistic, deep-relief appearances that are unmatched. For truly unique projects, our state-of-the-art facilities will replicate any of nature's textures and patterns.

**Stone-Crete** walls mimic the look of natural stone with the versatility of concrete without the high cost of labor and materials. Its deep-relief texture and patented coloring process create an endless variety of designs and meet architectural specifications. Stone-Crete is also the formliner of choice for quality precast projects.