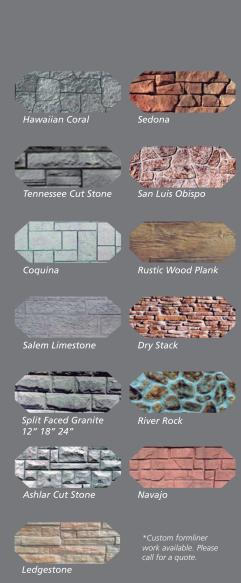

## The Look of Hand-Laid Stone

Decorative and durable concrete wall system

**Stone-Crete** architectural-wall systems are cast-in-place and deliver the beauty of stone with the strength and versatility of concrete. With quick installation, the Stone-Crete system is cost-effective compared to natural materials, and unlike veneers there is never the possibility of delamination. Stone-Crete is an ideal choice for foundations and retaining walls, highway sound barriers and subdivision entryways. Enjoy the beauty of hand-laid stone at a fraction of the price. The patented Stone-Crete form liner system creates realistic, deep-relief appearances that are unmatched. For truly unique projects, our state-of-the-art facilities will replicate any of nature's textures and patterns.

**Stone-Crete** walls mimic the look of natural stone with the versatility of concrete without the high cost of labor and materials. Its deep-relief texture and patented coloring process create an endless variety of designs and meet architectural specifications. Stone-Crete is also the formliner of choice for quality precast projects.