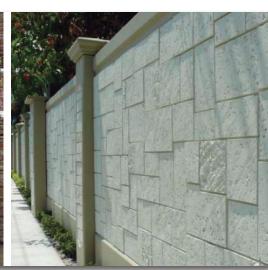

## The Look of Hand-Laid Stone

Decorative and durable concrete wall system

**Stone-Crete** architectural-wall systems are cast-in-place and deliver the beauty of stone with the strength and versatility of concrete. With quick installation, the Stone-Crete system is cost-effective compared to natural materials, and unlike veneers there is never the possibility of delamination. Stone-Crete is an ideal choice for foundations and retaining walls, highway sound barriers and subdivision entryways. Enjoy the beauty of hand-laid stone at a fraction of the price. The patented Stone-Crete form liner system creates realistic, deep-relief appearances that are unmatched. For truly unique projects, our state-of-the-art facilities will replicate any of nature's textures and patterns.

**Stone-Crete** walls mimic the look of natural stone with the versatility of concrete without the high cost of labor and materials. Its deep-relief texture and patented coloring process create an endless variety of designs and meet architectural specifications. Stone-Crete is also the formliner of choice for quality precast projects.