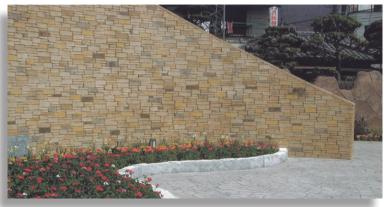

## The Look of Hand-Laid Stone

Decorative and durable concrete wall system

**Stone-Crete** architectural-wall systems are cast-in-place and deliver the beauty of stone with the strength and versatility of concrete. With quick installation, the Stone-Crete system is cost-effective compared to natural materials, and unlike veneers there is never the possibility of delamination. Stone-Crete is an ideal choice for foundations and retaining walls, highway sound barriers and subdivision entryways. Enjoy the beauty of hand-laid stone at a fraction of the price. The patented Stone-Crete form liner system creates realistic, deep-relief appearances that are unmatched. For truly unique projects, our state-of-the-art facilities will replicate any of nature's textures and patterns.

**Stone-Crete** walls mimic the look of natural stone with the versatility of concrete without the high cost of labor and materials. Its deep-relief texture and patented coloring process create an endless variety of designs and meet architectural specifications. Stone-Crete is also the formliner of choice for quality precast projects.