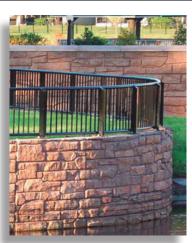

## The Look of Hand-Laid Stone

Decorative and durable concrete wall system

**Stone-Crete** architectural-wall systems are cast-in-place and deliver the beauty of stone with the strength and versatility of concrete. With quick installation, the Stone-Crete system is cost-effective compared to natural materials, and unlike veneers there is never the possibility of delamination. Stone-Crete is an ideal choice for foundations and retaining walls, highway sound barriers and subdivision entryways. Enjoy the beauty of hand-laid stone at a fraction of the price. The patented Stone-Crete form liner system creates realistic, deep-relief appearances that are unmatched. For truly unique projects, our state-of-the-art facilities will replicate any of nature's textures and patterns.

**Stone-Crete** walls mimic the look of natural stone with the versatility of concrete without the high cost of labor and materials. Its deep-relief texture and patented coloring process create an endless variety of designs and meet architectural specifications. Stone-Crete is also the formliner of choice for quality precast projects.