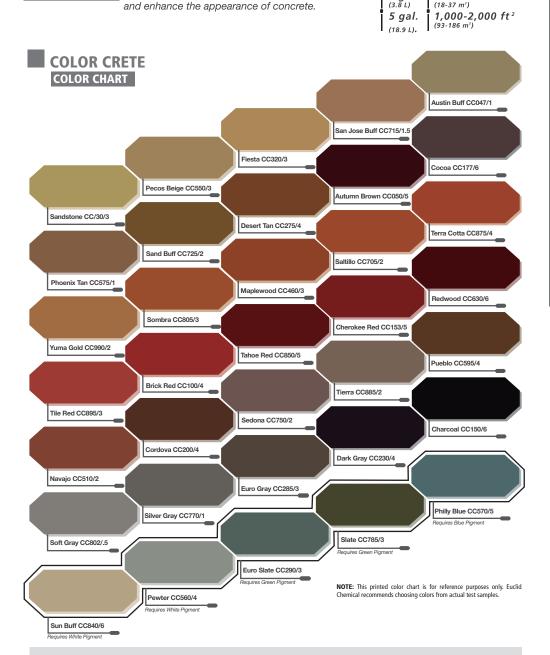

## AN ENGINEERED SYSTEMS APPROACH

| PRODUCT                    | DESCRIPTION                                                                                                                                       | QUANTITY COVERAGE                                                                                                             |
|----------------------------|---------------------------------------------------------------------------------------------------------------------------------------------------|-------------------------------------------------------------------------------------------------------------------------------|
| COLOR-CRETE INTEGRAL COLOR | Liquid and powder forms available in 35 standard colors. Provides intense, uniform color to concrete. Custom colors are available.                | Liquid in 1 yd <sup>3</sup> (0.7 m <sup>3</sup> ) increments  Powder in 1,5 & 25 lb  (0.45, 2.2 & 11.3 kg) weights            |
| <b>FORMSHIELD</b> PURE     | An oil-based, low-voc, concrete form release.                                                                                                     | 1 gal 2000 ft <sup>2</sup> (3.8 L) (185 m') 5 gal 5,000-10,000 ft (18.9 L) (464-929 m')                                       |
| STONE ESSENCE              | A water-based stain that creates rich variegated colors. An alternative to acid stains.                                                           | 1 gal   200-300 ft <sup>2</sup>   (18-28 m²)                                                                                  |
| STAIN-CRETE                | A penetrating acid stain that provides a translucent, subtly-shaded, marbled effect on concrete similar to the appearance of aged, natural stone. | 1 gal.   200-300 ft <sup>2</sup>                                                                                              |
| CLEAR SEAL                 | A clear, non-yellowing, acrylic formula that will protect and enhance the appearance of concrete.                                                 | 1 gal.   200-400 ft <sup>2</sup><br>(18-37 m <sup>2</sup> )<br>5 gal.   1(18-37 m <sup>2</sup> )<br>(193-186 m <sup>2</sup> ) |