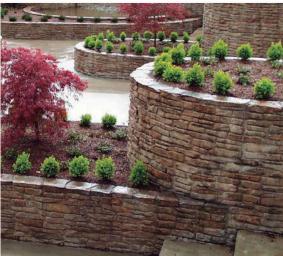

## The Look of Hand-Laid Stone

Decorative and durable concrete wall system

**Stone-Crete** architectural-wall systems are cast-in-place and deliver the beauty of stone with the strength and versatility of concrete. With quick installation, the Stone-Crete system is cost-effective compared to natural materials, and unlike veneers there is never the possibility of delamination. Stone-Crete is an ideal choice for foundations and retaining walls, highway sound barriers and subdivision entryways. Enjoy the beauty of hand-laid stone at a fraction of the price. The patented Stone-Crete form liner system creates realistic, deep-relief appearances that are unmatched. For truly unique projects, our state-of-the-art facilities will replicate any of nature's textures and patterns.

**Stone-Crete** walls mimic the look of natural stone with the versatility of concrete without the high cost of labor and materials. Its deep-relief texture and patented coloring process create an endless variety of designs and meet architectural specifications. Stone-Crete is also the formliner of choice for quality precast projects.